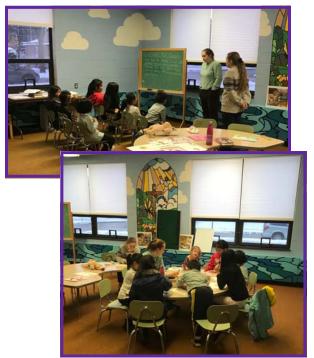

## IO Children's Program Support at Luther Memorial Chapel, Shorewood, WI **\$2,714**

he desire of the IO (International Outreach) in Shorewood, WI is to make sure young children of international students hear the Word of God. In addition to the outreach efforts to adults, this Children's Program will be an avenue for teaching Jesus to little lambs. While this grant does not over the entire cost of staff, we trust God to bless this partial grant to ensure that little children will hear of their Good Shepherd, Jesus Christ.