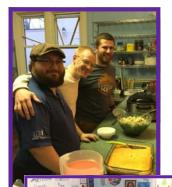

# Church Worker Scholarship

\$30,000

raditionally, there has been a \$20,000 short fall for funds for future church workers. Grants and scholarships given would assist students with the cost of their education while studying and preparing for a full-time career in church work. Jesus gave his final command in Mark 16:15, And he said to them, "Go into all the world and proclaim the gospel to the

whole creation." This grant supports this mission by supporting the church workers who will continue to spread the Gospel. The \$30,000 provided by the SWD-LWML will be used to support students attending one of our Synodical colleges or seminaries in preparation for full time service in the church.

Mission Grant Prayer: Dear Heavenly Father, continue to support future church workers. Help them use the resources that you have provided as blessing to those they will serve. Support the efforts of the LWML SWD and all of those involved so they may be moved to support this mission. Thank you for the continued mercy and grace you have given the future church workers. In Jesus' name we pray. Amen